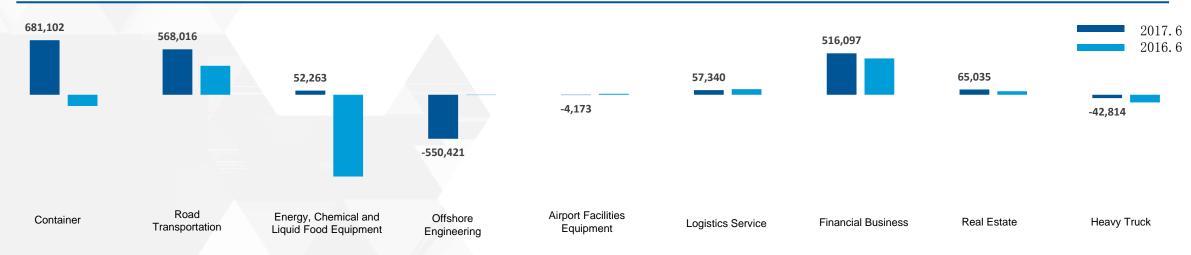

| 2-1   | 0 037 3 | 0 003 245 |
|-------|---------|-----------|
| 02-64 | 405 86  | 34267     |

Gross profit margin of principle business (unaudited)

Net profits of principle business (unaudited)

Gross profits of principle business (unaudited)