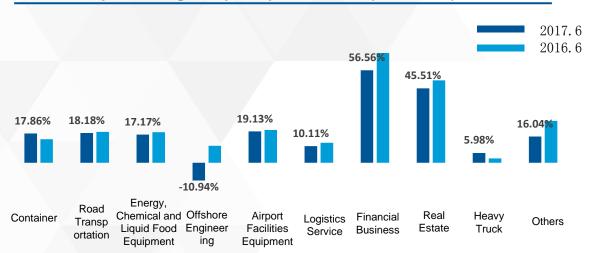

| 2-1   | 0 037 3 | 0 003 245 |
|-------|---------|-----------|
| 02-64 | 405 86  | 34267     |

Gross profit margin of principle business (unaudited)

Net profits of principle business (unaudited)

Gross profits of principle business (unaudited)