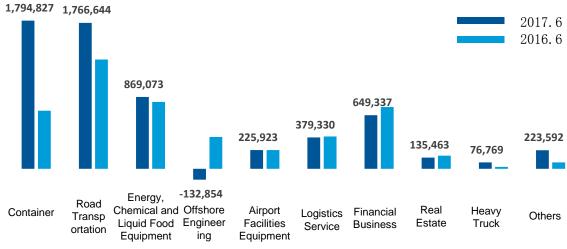

| 2-1   | 0 037 3 | 0 003 245 |
|-------|---------|-----------|
| 02-64 | 405 86  | 34267     |

Gross profit margin of principle business (unaudited)

Net profits of principle business (unaudited)

Gross profits of principle business (unaudited)