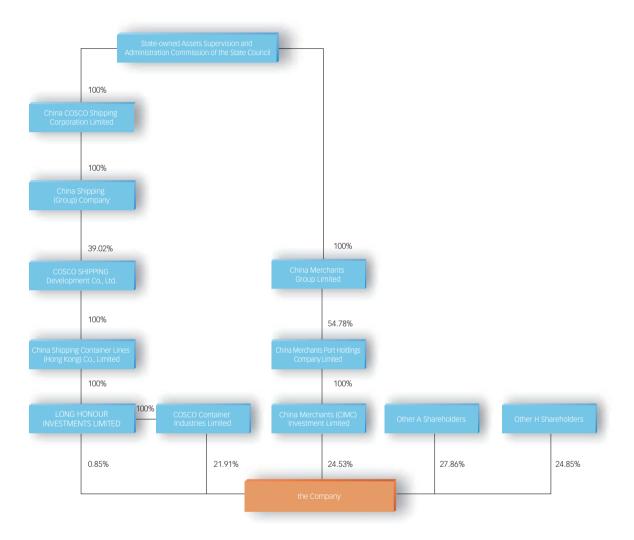

7 - 7 - 7 Л - 1<br>Л- 5 / - 54 () | рансядущае из яли , ял<br>п. п. п.я. яза и<br>п. п. п.я. |                        | T A CT               |                      | S 122-12<br>121-13-121<br>S 122-12       |

Change in de fac o con roller & ring he Repor ing Period

Other Corporate Shareholders with a Shareholding above 10% 4.

Restrictions on Decrease in Shareholding by Controlling Shareholders, De 5. Facto Controller, Reorganising Parties and Other Undertaking Parties



Changes in Share Capital and Information on Shareholders



Changes in Share Capital and Information on Shareholders

>



- - - / Changes in Share Capital and Information on Shareholders

#### V. CHART OF SHAREHOLDING STRUCTURE BETWEEN THE COMPANY AND THE SUBSTANTIAL SHAREHOLDERS AS AT THE END OF THE REPORTING PERIOD



# VI. SUFFICIENCY OF PUBLIC FLOAT

القرير المراجع والمراجع والم ، المريح الم المريح ▲ • ¿ < < \*\*

### VII. RELEVANT INFORMATION ABOUT PREFERRED SHARES

and a stry all the star Star and a star and a star and the algorithm



# Offshore Engineering Business



#### BRIEF BIOGRAPHY OF THE DIRECTORS, SUPERVISORS AND SENIOR L. MANAGEMENT

# 1. Directors

Act ener Hen I le 215 SSe e reev

|                             |        |     |                                              |                    |      |                        | are held in he<br>(hare) |
|-----------------------------|--------|-----|----------------------------------------------|--------------------|------|------------------------|--------------------------|
| Name                        | Gender | Age | Po i ion