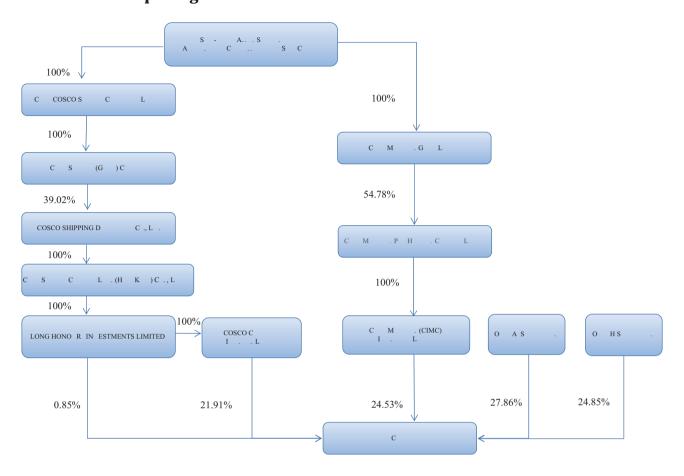

#### 4 SHAREHOLDINGS AND SHAREHOLDING STRUCTURE CHART

#### 4.1 Number of Shareholders and Shareholdings

Hong Kong Listing Rules )-