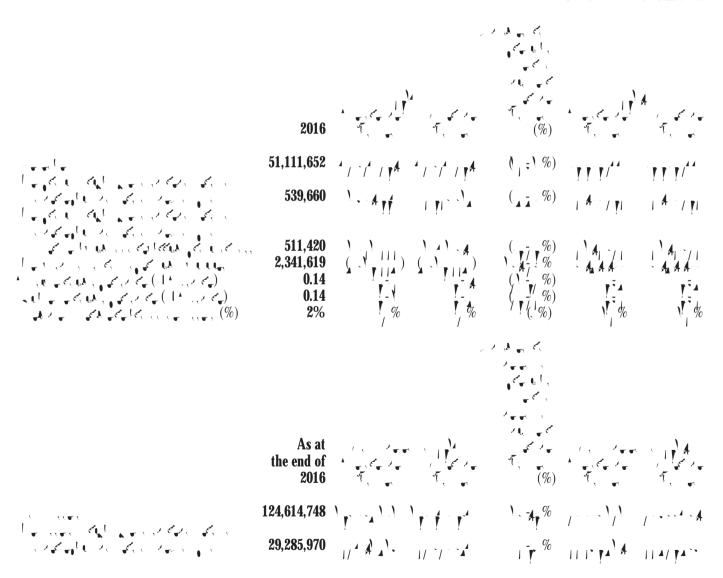

### 3.2 Key Accounting Data of the Group for the Last Five Years

Unit: RMB thousand

|                                                                                                                                                                                                                                                                                                                                                                                                                                                                                                                                                                                                                                                                                                                                                                                                                                                                                                                                                                                                                                                                                                                                                                                                                                                                                                                                                                                                                                                                                                                                                                                                                                                                                                                                                                                                                                                                                                                                                                                                                                                                                                                                |                                                                                   | For the year ended 31 December                      |                                                |                                                                                                                                                                                                                                                                                           |                                                        |                                          |  |
|--------------------------------------------------------------------------------------------------------------------------------------------------------------------------------------------------------------------------------------------------------------------------------------------------------------------------------------------------------------------------------------------------------------------------------------------------------------------------------------------------------------------------------------------------------------------------------------------------------------------------------------------------------------------------------------------------------------------------------------------------------------------------------------------------------------------------------------------------------------------------------------------------------------------------------------------------------------------------------------------------------------------------------------------------------------------------------------------------------------------------------------------------------------------------------------------------------------------------------------------------------------------------------------------------------------------------------------------------------------------------------------------------------------------------------------------------------------------------------------------------------------------------------------------------------------------------------------------------------------------------------------------------------------------------------------------------------------------------------------------------------------------------------------------------------------------------------------------------------------------------------------------------------------------------------------------------------------------------------------------------------------------------------------------------------------------------------------------------------------------------------|-----------------------------------------------------------------------------------|-----------------------------------------------------|------------------------------------------------|-------------------------------------------------------------------------------------------------------------------------------------------------------------------------------------------------------------------------------------------------------------------------------------------|--------------------------------------------------------|------------------------------------------|--|
| Income Statement Items                                                                                                                                                                                                                                                                                                                                                                                                                                                                                                                                                                                                                                                                                                                                                                                                                                                                                                                                                                                                                                                                                                                                                                                                                                                                                                                                                                                                                                                                                                                                                                                                                                                                                                                                                                                                                                                                                                                                                                                                                                                                                                         | 2016                                                                              |                                                     |                                                | 17 4                                                                                                                                                                                                                                                                                      | 1 1/4                                                  | 1 1/2                                    |  |
|                                                                                                                                                                                                                                                                                                                                                                                                                                                                                                                                                                                                                                                                                                                                                                                                                                                                                                                                                                                                                                                                                                                                                                                                                                                                                                                                                                                                                                                                                                                                                                                                                                                                                                                                                                                                                                                                                                                                                                                                                                                                                                                                |                                                                                   |                                                     | ر کار چی<br>د کار چی                           |                                                                                                                                                                                                                                                                                           |                                                        |                                          |  |
| The self of the se | 51,111,652<br>800,538<br>1,702,051<br>967,068<br>734,983                          | 4 / 7 / 1 y A<br>A ya 7 / A<br>A A y 1 A y<br>1 / 1 | (%)<br>( = \%)<br>( = \%)<br>( = \%)<br>( = \% |                                                                                                                                                                                                                                                                                           | 1 / AAN<br>AA 7/A<br>A 1 / I Y<br>1 / I I I<br>I AAA / | 1 AAA A 4 1 1 1 1 1 1 1 1 1 1 1 1 1 1 1  |  |
| for the contraction of the contr | 539,660<br>195,323                                                                | 1 11 - 7                                            | (                                              | 1 4 7 71                                                                                                                                                                                                                                                                                  | \/ <b> </b>                                            | \A.                                      |  |
| I was a sold a war of sold as a construction of the construction o | <u>511,420</u>                                                                    | ,                                                   | (, , %)                                        |                                                                                                                                                                                                                                                                                           | 1.4 **                                                 | 1                                        |  |
|                                                                                                                                                                                                                                                                                                                                                                                                                                                                                                                                                                                                                                                                                                                                                                                                                                                                                                                                                                                                                                                                                                                                                                                                                                                                                                                                                                                                                                                                                                                                                                                                                                                                                                                                                                                                                                                                                                                                                                                                                                                                                                                                |                                                                                   |                                                     |                                                |                                                                                                                                                                                                                                                                                           | Unit: RMB                                              | s thousand                               |  |
| Assets and liabilities Items                                                                                                                                                                                                                                                                                                                                                                                                                                                                                                                                                                                                                                                                                                                                                                                                                                                                                                                                                                                                                                                                                                                                                                                                                                                                                                                                                                                                                                                                                                                                                                                                                                                                                                                                                                                                                                                                                                                                                                                                                                                                                                   | 2016                                                                              | ( , , , , )                                         | As at 31 I                                     |                                                                                                                                                                                                                                                                                           | ٨                                                      | 17                                       |  |
| illor non  in the tallor  in the tallor  in the tallor                                                                                                                                                                                                                                                                                                                                                                                                                                                                                                                                                                                                                                                                                                                                                                                                                                                                                                                                                                                                                                                                                                                                                                                                                                                                                                                                                                                                                                                                                                                                                                                                                                                                                                                                                                                                                                                                                                                                                                                                                                                                         | 53,352,031<br>71,262,717<br>124,614,748<br>46,249,215<br>39,230,741<br>85,479,956 | 4 1 1 Ay                                            | \\\\\\\\\\\\\\\\\\\\\\\\\\\\\\\\\\\\\\         | A \ _   \ A   _   \ A   _   \ A   _   \ A   _   \ A   _   \ A   _   \ A   _   \ A   _   \ A   _   \ A   _   \ A   _   \ A   _   _   \ A   _   _   \ A   _   _   _   \ A   _   _   _   _   \ A   _   _   _   _   _   \ A   _   _   _   _   _   _   \ A   _   _   _   _   _   _   _   _   _ | A A A A A A A A A A A A A A A A A A A                  | A/ A A \ \ \ \ \ \ \ \ \ \ \ \ \ \ \ \ \ |  |
| alle legh garrielege ser e<br>Leghe to ser e tan e<br>Leghe e sear<br>Laghe legh garrielege ser                                                                                                                                                                                                                                                                                                                                                                                                                                                                                                                                                                                                                                                                                                                                                                                                                                                                                                                                                                                                                                                                                                                                                                                                                                                                                                                                                                                                                                                                                                                                                                                                                                                                                                                                                                                                                                                                                                                                                                                                                                | 29,285,970<br>9,848,822<br>39,134,792                                             | 1/ 1/ 1/ A                                          | %<br>4 7 %                                     | A   P A                                                                                                                                                                                                                                                                                   | 4/11                                                   |                                          |  |

**Cash Flow Items** 

171

#### 3.3 Key Financial Indicators of the Group for the Last Five Years

**Key Financial Indicators** 

2016

0.14